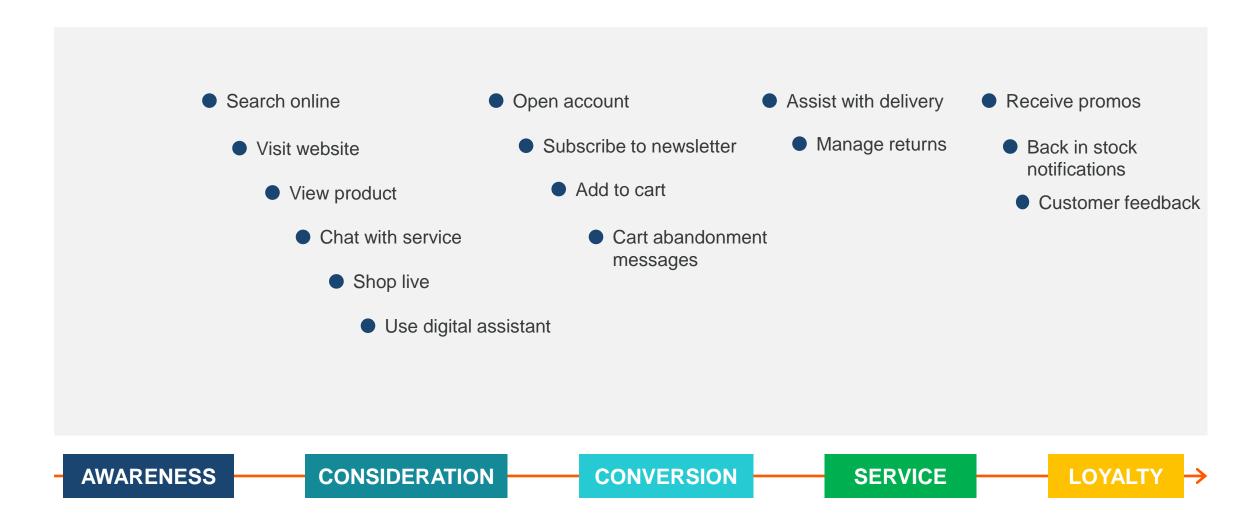

### Be there at all the relevant online shopping touchpoints

This Black Friday, use every channel to conquer the peak

#### Key use cases for building loyalty from Black Friday

#### **BEFORE BF**

- Increase your subscriber database
- Empower your organization to support customer inquiries
- Grow excitement amongst your audience with new deals

## DURING BF: PROMOTION

- Personalize email promotions
- Flash sales by the hour
- Contests
- Geolocation sales
- Exclusive deals
- Gift cards
- Referrals
- Point of sale signups

## **DURING BF: SERVICE**

- Sales assistance bot
- Automated shipping notifications
- Cart abandonment
- Wishlist reminders

#### **AFTER THE EVENT**

- Returns management
- Post-event sales
- Survey

Our global presence

- Widest reach of connectivity on the planet
- Only player with global reach of >200 countries
- #1 Global Communication Channels Vendor
- Largest global MNO network