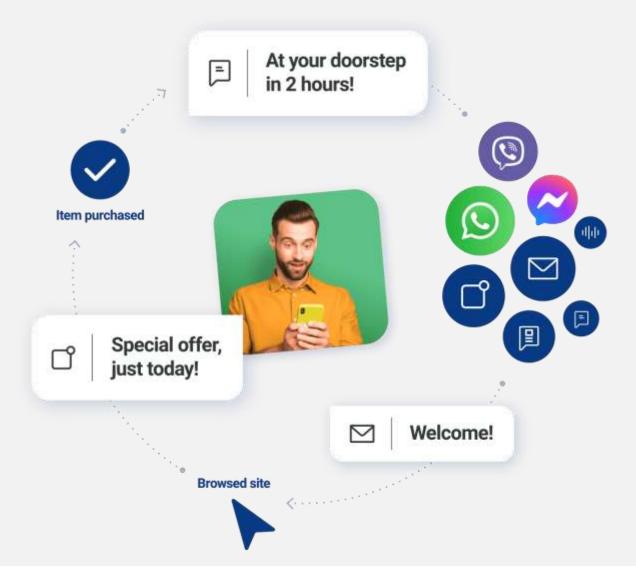

## **DURING BF: SERVICE**

- Sales assistance bot
- Automated shipping notifications
- Cart abandonment
- Wishlist reminders